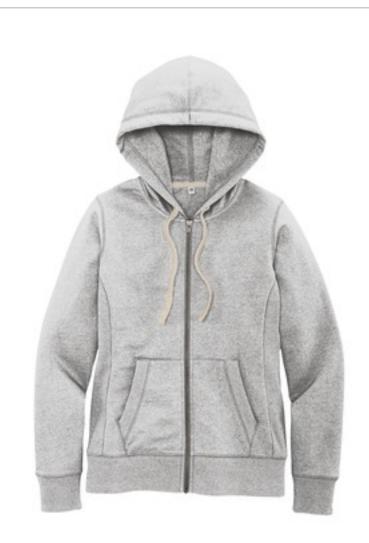

# DIST **RICT**

Our most sustainable fleece yet. District Re-Fleece breathes new life into reclaimed materials with its 100% recycled that just feels good.

- 8.1-ounce, 60% recycled cotton/40% recycled polyester
- rayon (Light Grey Heather)
- Recycled natural color twill back neck tape
- Recycled natural color drawcords
- 2x1 rib knit side panels, cuffs, pocket opening and hem
- Metal YKK zipper with dyed-to-match zipper tape
- Side seamed
- Recycled, undyed tear-away label
- Coverstitch details throughout
- A C-FREE<sup>®</sup> carbon neutral product

#### **CARE INSTRUCTIONS**

Machine wash cold with like colors. Do not bleach. Tumble dry low. Cool iron if necessary.