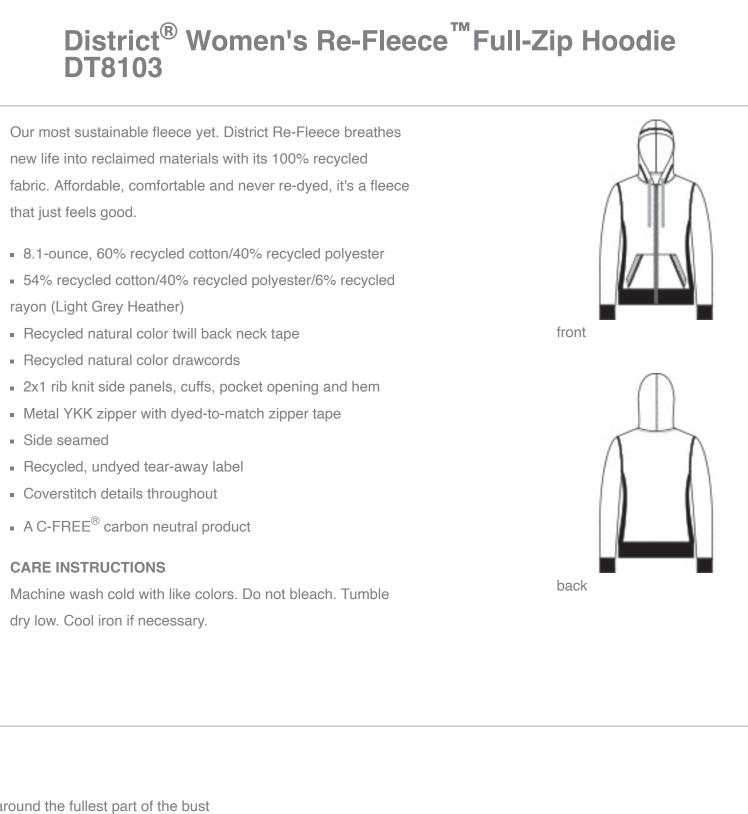

# DIST **RICT**

Our most sustainable fleece yet. District Re-Fleece breathes new life into reclaimed materials with its 100% recycled that just feels good.

- 8.1-ounce, 60% recycled cotton/40% recycled polyester
- rayon (Light Grey Heather)
- Recycled natural color twill back neck tape
- Recycled natural color drawcords
- 2x1 rib knit side panels, cuffs, pocket opening and hem
- Metal YKK zipper with dyed-to-match zipper tape
- Side seamed
- Recycled, undyed tear-away label
- Coverstitch details throughout
- A C-FREE<sup>®</sup> carbon neutral product

#### **CARE INSTRUCTIONS**

Machine wash cold with like colors. Do not bleach. Tumble dry low. Cool iron if necessary.